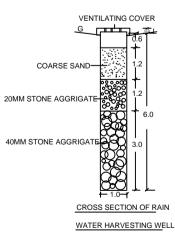

21.Drinking water supplied by BWSSB should not be used for the construction activity of the buildina.

22. The applicant shall ensure that the Rain Water Harvesting Structures are provided & maintained in good repair for storage of water for non potable purposes or recharge of ground water at all

times having a minimum total capacity mentioned in the Bye-law 32(a). 23. The building shall be designed and constructed adopting the norms prescribed in National Building Code and in the "Criteria for earthquake resistant design of structures" bearing No. IS 1893-2002 published by the Bureau of Indian Standards making the building resistant to earthquake. 24. The applicant should provide solar water heaters as per table 17 of Bye-law No. 29 for the