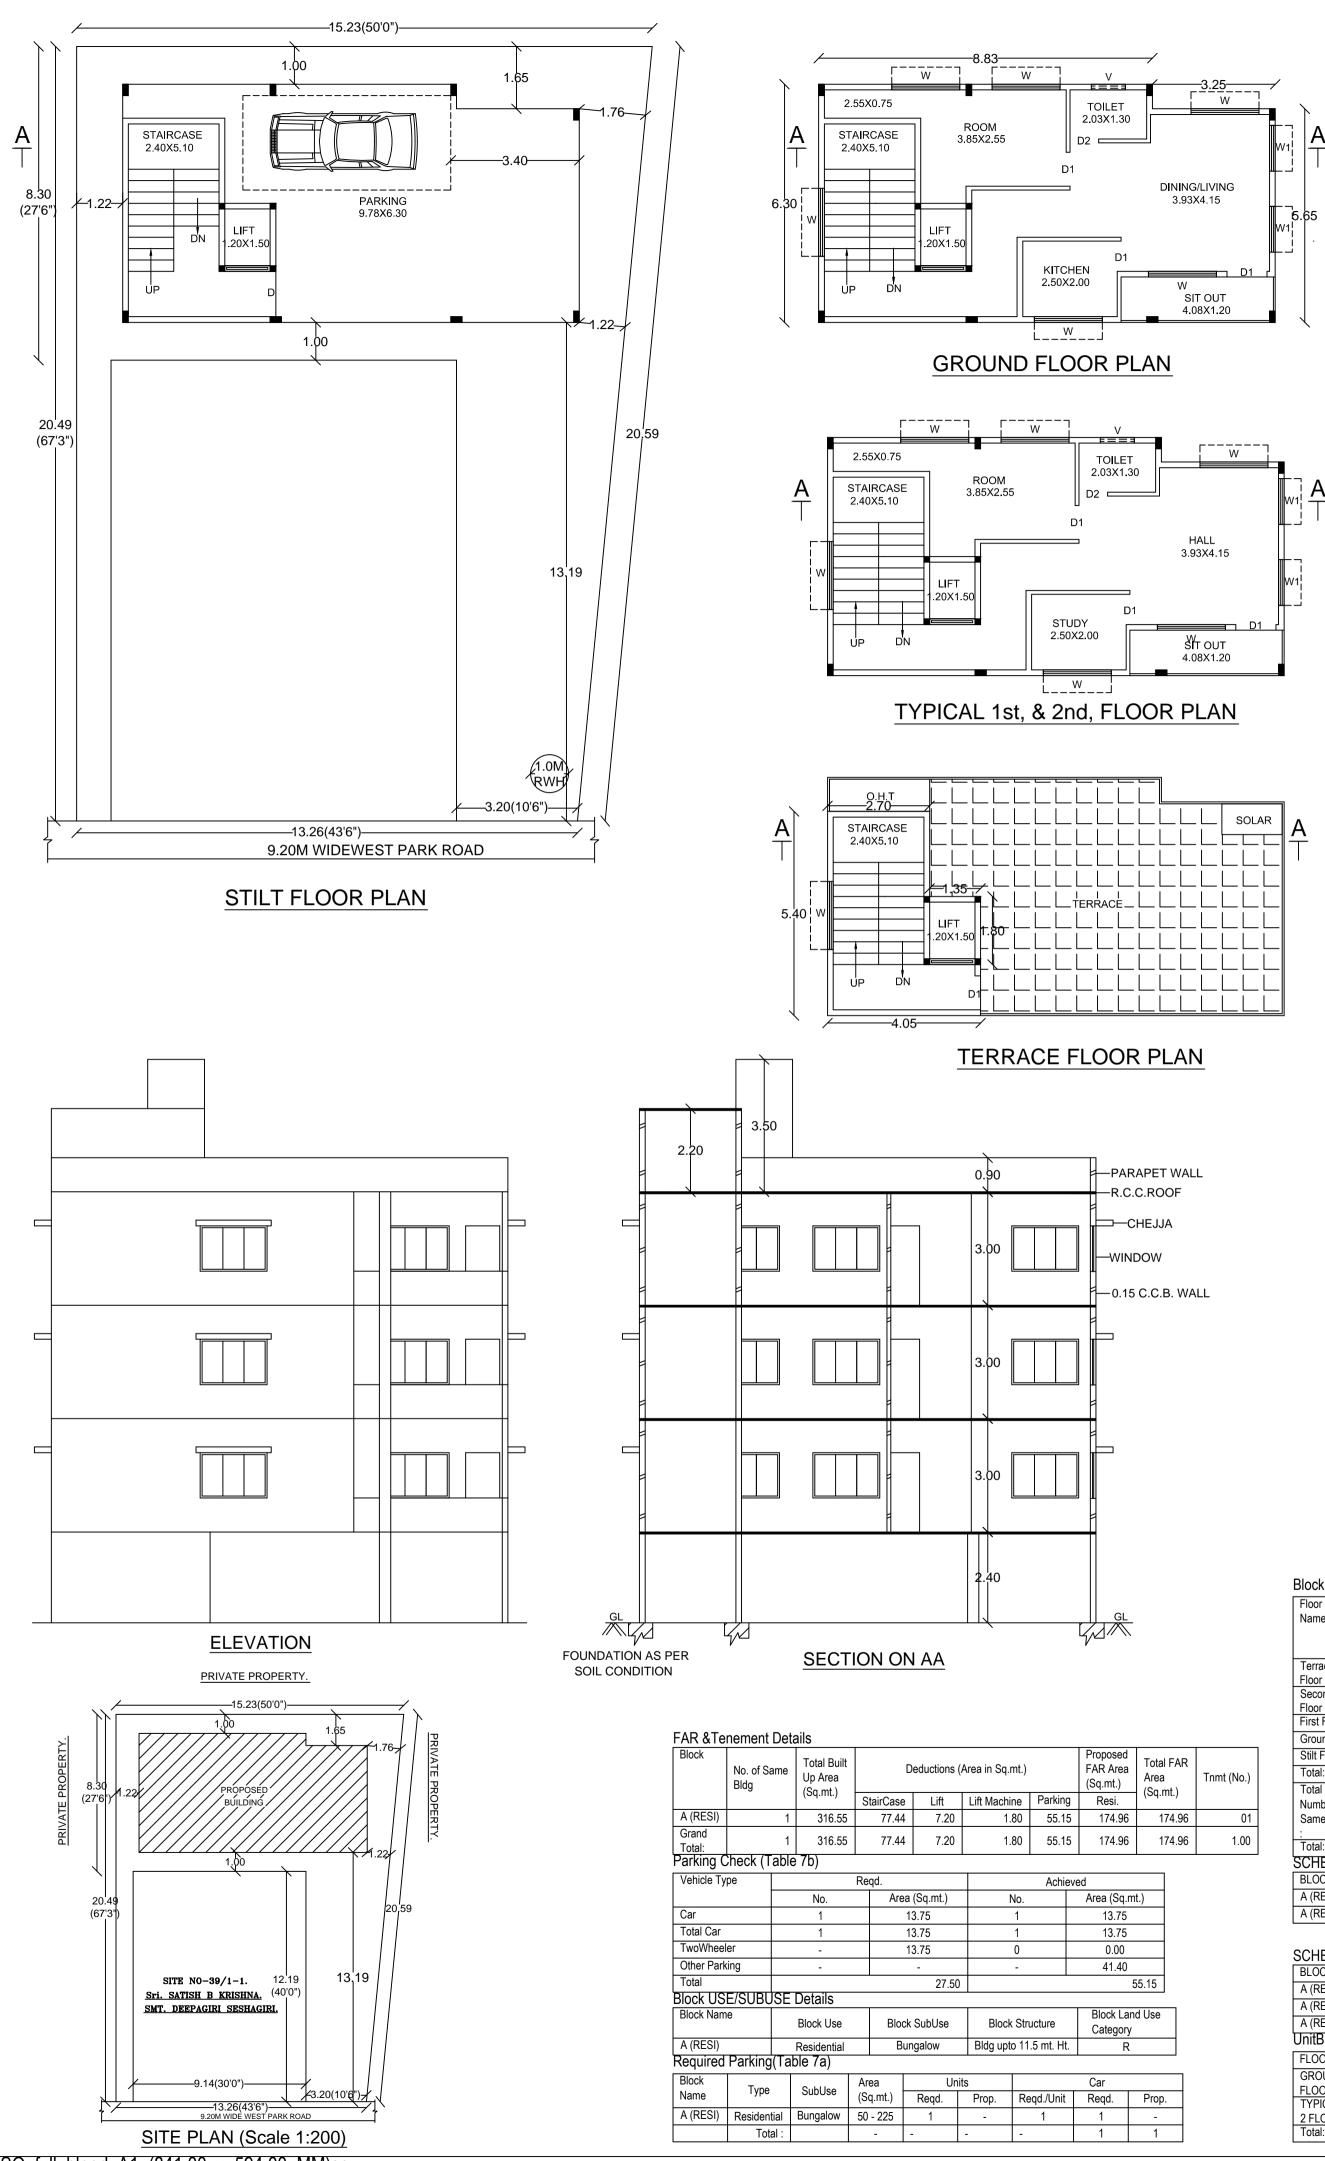

| Block | :A | (RESI) |
|-------|----|--------|

|      | Floor<br>Name                          | Total Built Up<br>Area (Sq.mt.) |           | Deductions ( | Area in Sq.mt.) |         | Proposed<br>FAR Area<br>(Sq.mt.) | Total FAR<br>Area<br>(Sq.mt.) | Т |
|------|----------------------------------------|---------------------------------|-----------|--------------|-----------------|---------|----------------------------------|-------------------------------|---|
|      |                                        |                                 | StairCase | Lift         | Lift Machine    | Parking | Resi.                            | (34.111.)                     |   |
|      | Terrace<br>Floor                       | 20.63                           | 18.83     | 0.00         | 1.80            | 0.00    | 0.00                             | 0.00                          |   |
|      | Second<br>Floor                        | 73.98                           | 13.86     | 1.80         | 0.00            | 0.00    | 58.32                            | 58.32                         |   |
|      | First Floor                            | 73.98                           | 13.86     | 1.80         | 0.00            | 0.00    | 58.32                            | 58.32                         |   |
|      | Ground Floor                           | 73.98                           | 13.86     | 1.80         | 0.00            | 0.00    | 58.32                            | 58.32                         |   |
|      | Stilt Floor                            | 73.98                           | 17.03     | 1.80         | 0.00            | 55.15   | 0.00                             | 0.00                          |   |
| lo.) | Total:                                 | 316.55                          | 77.44     | 7.20         | 1.80            | 55.15   | 174.96                           | 174.96                        | Γ |
| 01   | Total<br>Number of<br>Same Blocks<br>: | 1                               |           |              |                 |         |                                  |                               |   |
| .00  | Total:                                 | 316.55                          | 77.44     | 7.20         | 1.80            | 55.15   | 174.96                           | 174.96                        | Γ |
|      | SCHEDULE                               | OF JOINERY                      | /:        |              |                 |         |                                  |                               | - |
|      | BLOCK NAME                             | NA                              | ME        | LENGT        | H ł             | HEIGHT  | N                                | OS                            |   |
|      | A (RESI)                               | D                               | 2         | 0.76         |                 | 2.10    | (                                | )3                            |   |
|      | A (RESI)                               | C                               | )1        | 0.90         |                 | 2.10    | (                                | )9                            |   |
|      |                                        |                                 |           |              |                 |         |                                  |                               |   |